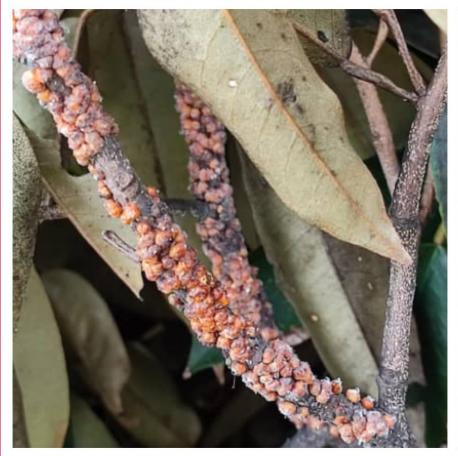

## Mealybug Outbreak

## Main Cause

- 1. Abnormal weather condition. Pest breeding exponentially
- 2. Use animal origin product, attract more pest invasion