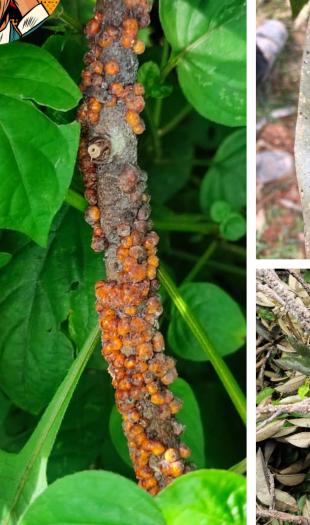

## Mealybug Outbreak

## Main Cause

- 1. Abnormal weather condition. Pest breeding exponentially
- 2. Use animal origin product, attract more pest invasion