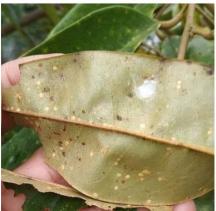

## Mealybug Outbreak

## Main Cause

- 1. Abnormal weather condition. Pest breeding exponentially
- 2. Use animal origin product, attract more pest invasion